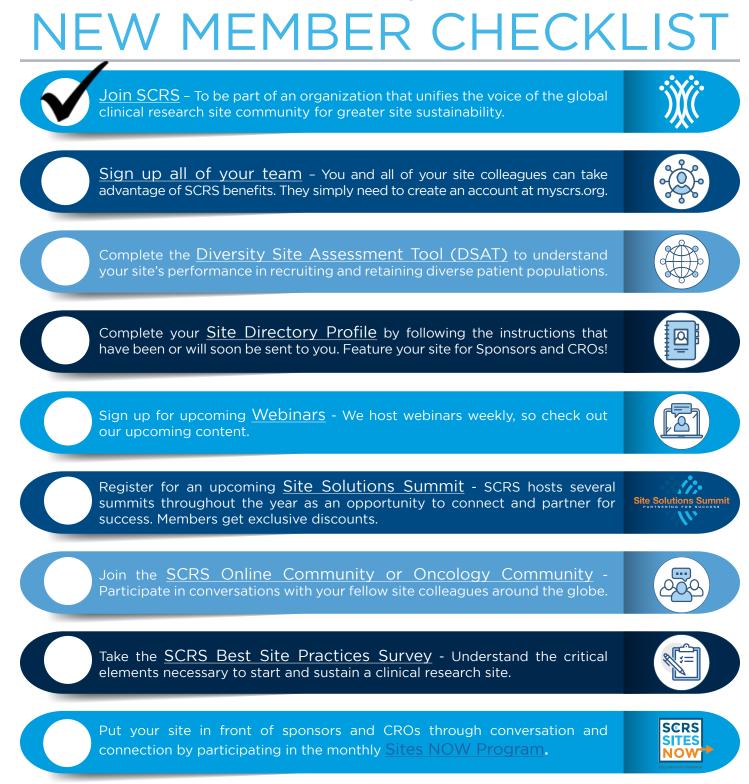

The membership team wants to make sure you take advantage of your membership benefits as you have newly joined.

In addition to the membership <u>onboarding modules</u>, below is a checklist that you can use to assure you and all of your team members understand and use the many benefits available to you.

Once you complete these items, you will have taken the first steps to fully utilize your SCRS membership. Don't forget to take advantage of the many other benefits of SCRS Membership.