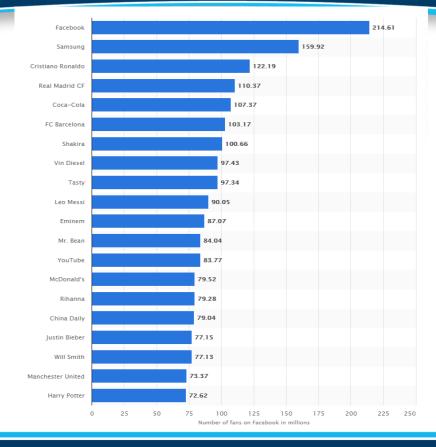

Most popular Facebook fan pages as of September 2019, based on number of fans *(in millions)* 

Social Media in Clinical Trials

- Connect
- Share
- Engage
- Qualify Recruit