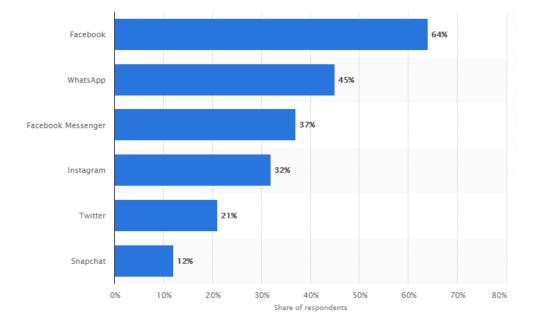

# Global digital population as of July 2019 *(in millions)*

Global active usage penetration of leading social networks as of September 2019

Number of monthly active Facebook users worldwide as of 2nd quarter 2019 *(in millions)* 