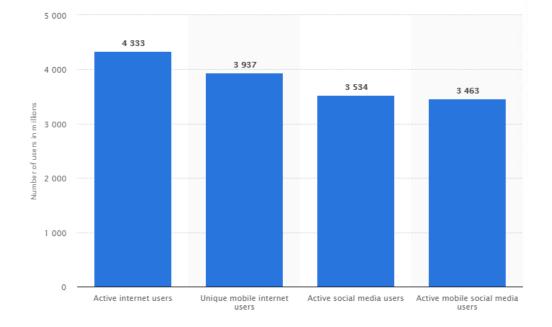

# Global digital population as of July 2019 *(in millions)*

Global active usage penetration of leading social networks as of September 2019

Number of monthly active Facebook users worldwide as of 2nd quarter 2019 *(in millions)* 