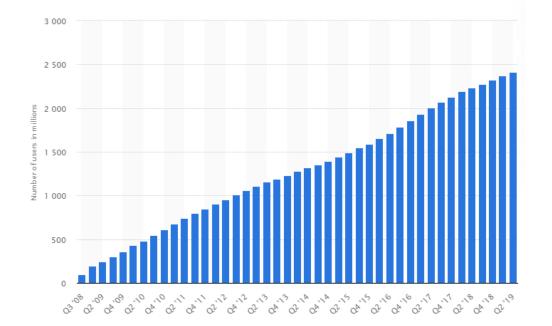

# Global digital population as of July 2019 *(in millions)*

Global active usage penetration of leading social networks as of September 2019

Number of monthly active Facebook users worldwide as of 2nd quarter 2019 *(in millions)* 